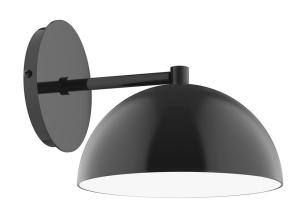

# AXIS ARCADE 8" WALL SCONCE

SCK431

- Polyester powder coat finish provides color retention and scratch resistance.
- White powder coat shade interior for maximum light output.
- Dimmable with a dimmable bulb and compatible dimmer (not included).
- UL Listed for Wet Location.
- Warranty: Limited 1 Year.
- Made in USA.