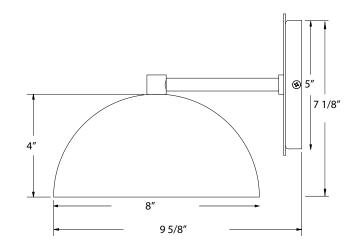

### **Product Dimensions:**

Width 8", Height 7.125", Depth 9 5/8", Canopy Dia. 4 5/8"