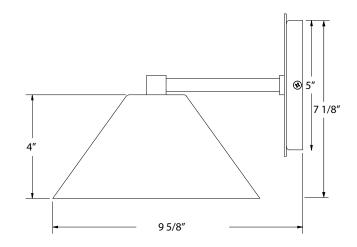

## **Product Dimensions:**

Width 8", Height 7.125", Depth 9 5/8", Canopy Dia. 4 5/8"