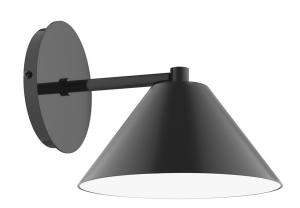

# AXIS PINNACLE 8" WALL SCONCE

SCK421

- Polyester powder coat finish provides color retention and scratch resistance.
- White powder coat shade interior for maximum light output.
- Dimmable with a dimmable bulb and compatible dimmer (not included).
- UL Listed for Wet Location.
- Warranty: Limited 1 Year.
- Made in USA.