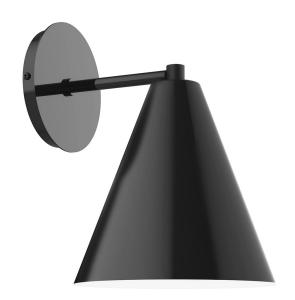

### **Product Dimensions:**

Width 8", Height 11 1/8", Depth 9 5/8", Canopy Dia. 5"