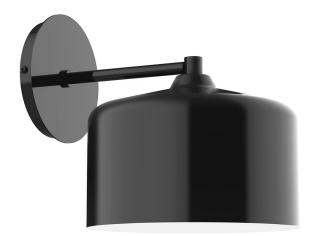

# J-SERIES JULIA 8 1/2" WALL SCONCE

## SCK419

- Metal RLM shades are spun from heavy duty aluminum.
- Polyester powder coat finish provides color retention and scratch resistance.
- White powder coat shade interior for maximum light output.
- Dimmable with a dimmable bulb and compatible dimmer (not included).
- UL Listed for Wet Location.
- Warranty: Limited 1 Year.
- Made in USA.