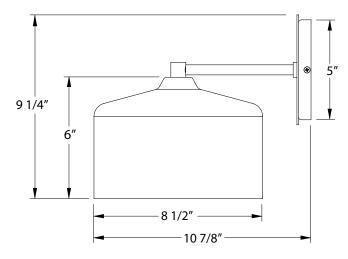

#### **Product Dimensions:**

Width 8 1/2", Height 9 1/4", Depth 10 7/8", Canopy Dia. 5"