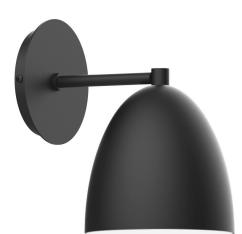

J-SERIES JILL 6" WALL SCONCE

### FEATURES + BENEFITS

- Metal RLM shades are spun from heavy duty aluminum.
- Polyester powder coat finish provides color retention and scratch resistance.
- White powder coat shade interior for maximum light output.
- Dimmable with a dimmable bulb and compatible dimmer (not included).
- UL Listed for Wet Location.
- Warranty: Limited 1 Year.
- Made in USA.

### Options:

- Finish: 16-Cream, 17-Ivory, 19-Terracotta, 20-Mauve, 21-Bright Yellow, 22-Fern Green, 40-Slate Gray, 41-Black, 42-Forest Green, 44-White Gloss, 48-Sea Green, 50-Navy, 51-Architectural Bronze, 54-Light Blue, 55-Barn Red
- Integrated LED: L10-8W, 800 Lumen, 95CRI, Adjustable CCT.