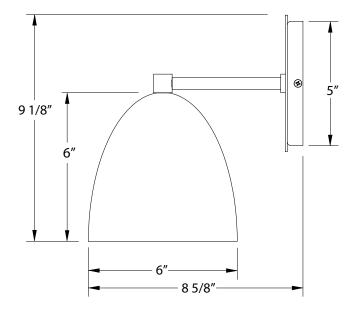

#### **Product Dimensions:**

Width 6", Height 9 1/8", Depth 8 5/8", Canopy Dia. 5"