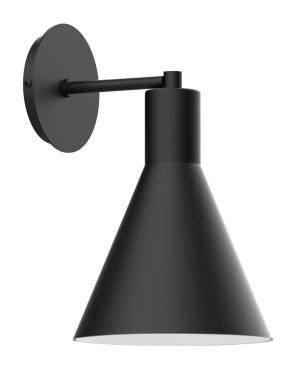

#### **Product Dimensions:**

Width 8", Height 13", Depth 9 3/4", Canopy Dia. 5"