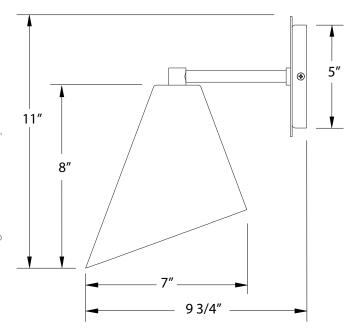

resistance.
- White powder coat shade interior for maximum light output.
- Dimmable with a dimmable bulb and compatible dimmer (not included).
- UL Listed for Wet Location.
- Warranty: Limited 1 Year.
- Made in USA.

# **SPECIFICATIONS**

# **Product Dimensions:**

Width 7", Height 11", Depth 9 3/4", Canopy Dia. 5"

#### Lamping:

100W Medium Base per socket

# Options:

- Finish: 16-Cream, 17-Ivory, 19-Terracotta, 20-Mauve, 21-Bright Yellow, 22-Fern Green, 40-Slate Gray, 41-Black, 42-Forest Green, 44-White Gloss, 48-Sea Green, 50-Navy, 51-Architectural Bronze, 54-Light Blue, 55-Barn Red
- Integrated LED: L10-8W, 800 Lumen, 95CRI, Adjustable CCT.

### Shipping:

At Montclair Light Works we proudly manufacture, assemble, and ship your lamp within 3 weeks from our factory in Montclair CA.



JOB/LOCATION

QUANTITY DATE