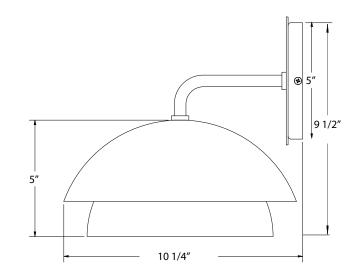

## **Product Dimensions:**

Width 10", Height 9 1/2", Depth 10 1/4", Canopy Dia. 4 5/8"