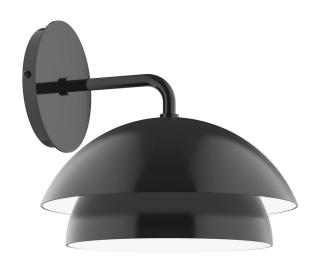

# **NEST 10" WALL SCONCE**

SCJX445

- Polyester powder coat finish provides color retention and scratch resistance.
- White powder coat shade interior for maximum light output.
- Dimmable with a dimmable bulb and compatible dimmer (not included).
- UL Listed for Dry Location.
- Warranty: Limited 1 Year.
- Made in USA.