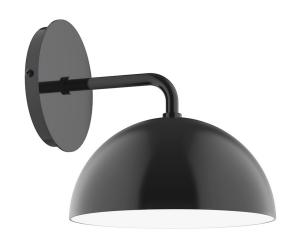

# AXIS ARCADE 8" WALL SCONCE

**SCJ431** 

- Metal RLM shades are spun from heavy duty aluminum.
- Polyester powder coat finish provides color retention and scratch resistance.
- White powder coat shade interior for maximum light output.
- Dimmable with a dimmable bulb and compatible dimmer (not included).
- UL Listed for Dry Location.
- Warranty: Limited 1 Year.
- Made in USA.

### Options:

- Finish: 16-Cream, 17-Ivory, 19-Terracotta, 20-Mauve, 21-Bright Yellow, 22-Fern Green, 40-Slate Gray, 41-Black, 42-Forest Green, 44-White Gloss, 48-Sea Green, 50-Navy, 51-Architectural Bronze, 54-Light Blue, 55-Barn Red
- Integrated LED: L10-8W, 800 Lumen, 95CRI, Adjustable CCT.
- Glass Globe: G15-6" White Opal Glass Globe