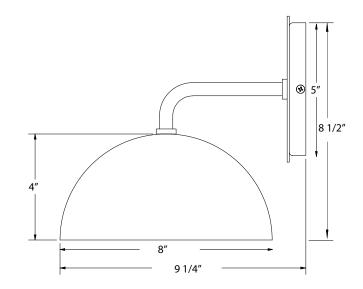

## **Product Dimensions:**

Width 8", Height 8 1/2", Depth 9 1/4", Canopy Dia. 4 5/8"