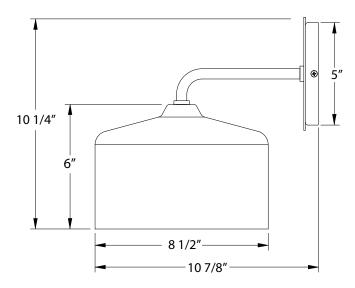

#### **Product Dimensions:**

Width 8 1/2", Height 6", Depth 10 7/8", Canopy Dia. 5"