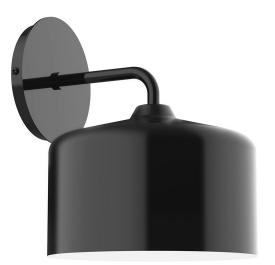

# J-SERIES JULIA 8 1/2" WALL SCONCE

SCJ419

### FEATURES + BENEFITS

- Metal RLM shades are spun from heavy duty aluminum.
- Polyester powder coat finish provides color retention and scratch resistance.
- White powder coat shade interior for maximum light output.
- Dimmable with a dimmable bulb and compatible dimmer (not included).
- UL Listed for Dry Location.
- Warranty: Limited 1 Year.
- Made in USA.