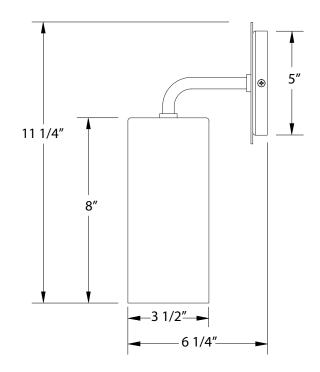

## **Product Dimensions:**

Width 3 1/2", Height 11 1/4", Depth 6 1/4", Canopy Dia. 5"