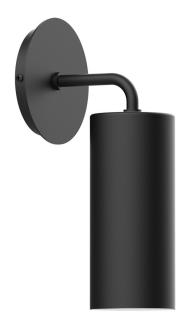

# J-SERIES JORDAN WALL SCONCE

**SCJ418** 

#### **FEATURES + BENEFITS**

- Metal RLM shades are spun from heavy duty aluminum.
- Polyester powder coat finish provides color retention and scratch resistance.
- White powder coat shade interior for maximum light output.
- Dimmable with a dimmable bulb and compatible dimmer (not included).
- UL Listed for Dry Location.
- Warranty: Limited 1 Year.
- Made in USA.