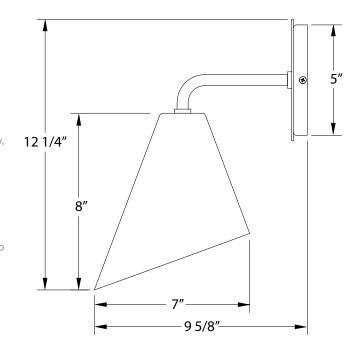

#### **Product Dimensions:**

Width 7", Height 12 1/4", Depth 9 5/8", Canopy Dia. 5"