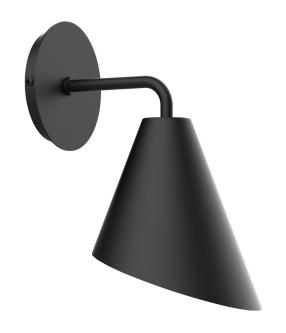

# J-SERIES JASMINE 7" WALL SCONCE

#### **FEATURES + BENEFITS**

- Metal RLM shades are spun from heavy duty aluminum.
- Polyester powder coat finish provides color retention and scratch resistance.
- White powder coat shade interior for maximum light output.
- Dimmable with a dimmable bulb and compatible dimmer (not included).
- UL Listed for Dry Location.
- Warranty: Limited 1 Year.
- Made in USA.