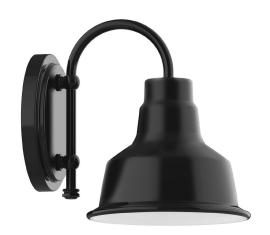

## **Product Dimensions:**

Width 8 1/8", Height 10", Depth 10 3/4", Canopy Dia. 6 7/8"