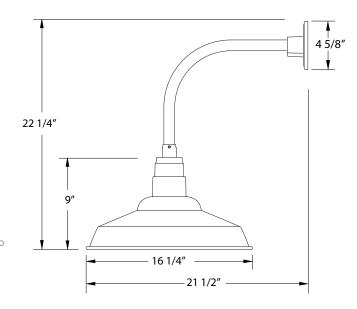

# **Product Dimensions:**

Width 16 1/4", Height 22 1/4", Depth 21 1/2", Canopy Dia. 4 5/8"