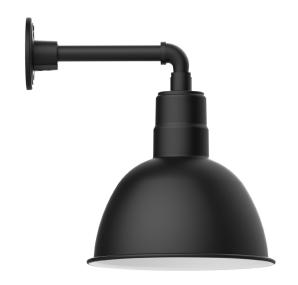

# DEEP BOWL 12" STRAIGHT ARM WALL LIGHT

**GNN116** 

### **FEATURES + BENEFITS**

- Metal RLM shades are spun from heavy duty aluminum.
- Polyester powder coat finish provides color retention and scratch resistance.
- White powder coat shade interior for maximum light output.
- Painted Galvanized finish has Painted Galvanized shade interior.
- Dimmable with a dimmable bulb and compatible dimmer (not included).
- UL Listed for Wet Location.
- Warranty: Limited 1 Year.
- Made in USA.