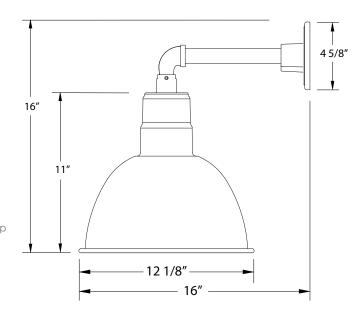

## **Product Dimensions:**

Width 12 1/8", Height 16", Depth 16", Canopy Dia. 4 5/8"

Lamping: 100W Medium Base per socket