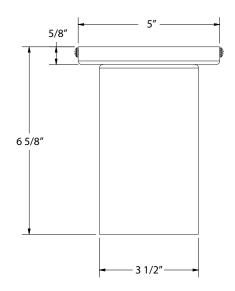

resistance.
- White powder coat shade interior for maximum light output.
- Dimmable with a dimmable bulb and compatible dimmer (not included).
- UL Listed for Dry Location.
- Warranty: Limited 1 Year.
- Made in USA.

# **SPECIFICATIONS**

### **Product Dimensions:**

Width 3 1/2", Height 6 5/8", Canopy Dia. 4 5/8"

#### Lamping:

100W Medium Base per socket

### Options:

- Finish: 16-Cream, 17-Ivory, 19-Terracotta, 20-Mauve, 21-Bright Yellow, 22-Fern Green, 40-Slate Gray, 41-Black, 42-Forest Green, 44-White Gloss, 48-Sea Green, 50-Navy, 51-Architectural Bronze, 54-Light Blue, 55-Barn Red
- Integrated LED: L10-8W, 800 Lumen, 95CRI, Adjustable CCT.

## Shipping:

At Montclair Light Works we proudly manufacture, assemble, and ship your lamp within 3 weeks from our factory in Montclair CA.



JOB/LOCATION

QUANTITY DATE