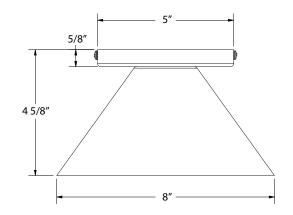

atch resistance.
- White powder coat shade interior for maximum light output.
- Dimmable with a dimmable bulb and compatible dimmer (not included).
- UL Listed for Dry Location.
- Warranty: Limited 1 Year.
- Made in USA.

# **SPECIFICATIONS**

### **Product Dimensions:**

Width 8", Height 4 5/8", Canopy Dia. 4 5/8"

#### Lamping:

100W Medium Base per socket

### Options:

- Finish: 16-Cream, 17-Ivory, 19-Terracotta, 20-Mauve, 21-Bright Yellow, 22-Fern Green, 40-Slate Gray, 41-Black, 42-Forest Green, 44-White Gloss, 48-Sea Green, 50-Navy, 51-Architectural Bronze, 54-Light Blue, 55-Barn Red
- Integrated LED: L10-8W, 800 Lumen, 95CRI, Adjustable CCT.

## Shipping:

At Montclair Light Works we proudly manufacture, assemble, and ship your lamp within 3 weeks from our factory in Montclair CA.



JOB/LOCATION

QUANTITY DATE